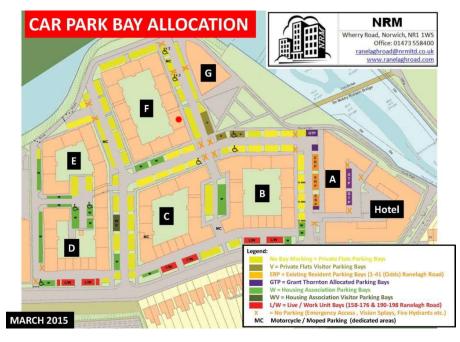

My office is in block F shown with a red dot on the map to the left. Please park in the bays marked with a V shown as Private Flats Visitor Parking Bays on the map. Please call me when you are outside as I will need to bring you the visitor permit to avoid you getting a ticket!